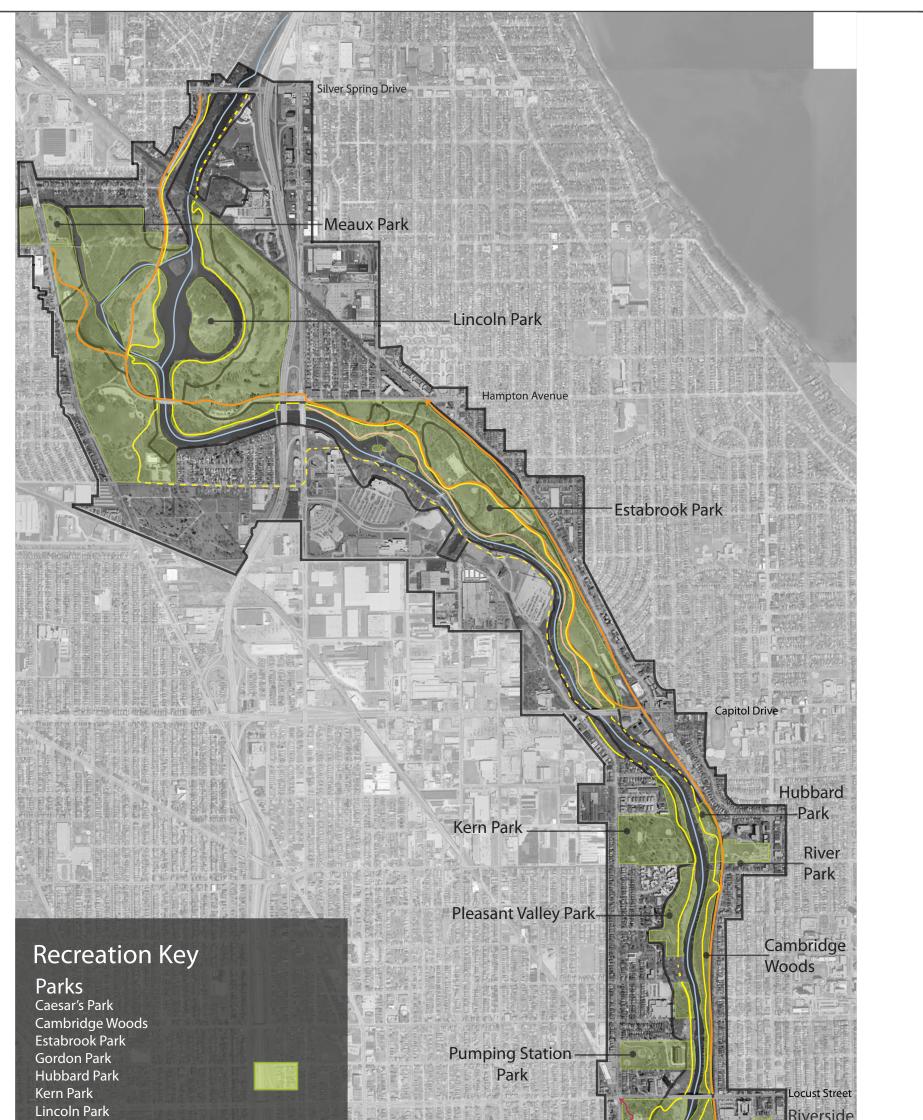

| Meaux Park<br>Pleasant Valley Park<br>Pumping Station Park<br>Riverside Park<br>River Park                                                                                                                | Gordon Park                                                                 | Park                                     |
|-----------------------------------------------------------------------------------------------------------------------------------------------------------------------------------------------------------|-----------------------------------------------------------------------------|------------------------------------------|
| Trails*Informal Loop TrailPotential Trail LinkSecondary Informal Loop TrailOak Leaf TrailWater TrailEast Bank TrailBeer Line Trail*Both active (biking) and passive (bird watchin activities taking place |                                                                             | North Avenue                             |
| School of Architecture<br>& Urban Planning                                                                                                                                                                | Ikee River Greenway - Milwaukee, WI<br>Existing Conditions Map - Recreation | 0 600 1200 2400 4800<br>February 6, 2010 |